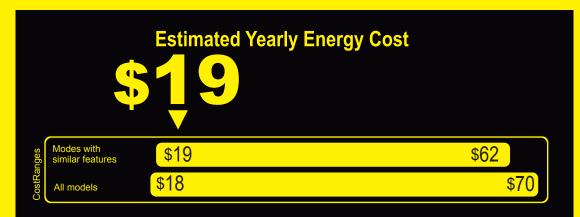

157 kWh

**Estimated Yearly Electricity Use** 

- Your cost will depend on your utility rates and use.
- Both cost ranges based on models of similar size capacity.
- Models with similar features have automatic defrost, bottom-mounted freezer, and no through-the-door ice.
- Estimated energy cost based on a national average electricity cost of 12 cents per kWh.