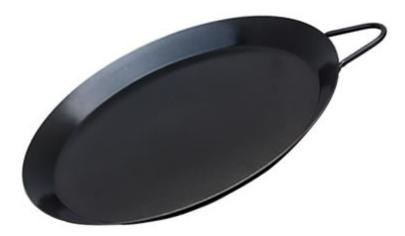

## Brentwood BCM-24 9.5-Inch Carbon Steel Non-Stick Round Comal Griddle, Black [BCM-24]

The Brentwood BCM-24 9.5-Inch Carbon Steel Non-Stick Round Comal Griddle is perfect for cooking pancakes, bacon, eggs, sandwiches and more at the same time. This heavy gauge carbon steel griddle features strong welded handles and an easy to clean non-stick coating. Entirely dishwasher safe.

 $\hat{a} \notin 9.5$ -Inch Comal Griddle  $\hat{a} \notin \hat{e}$  Fast, Even Heating  $\hat{a} \notin \hat{e}$  Non-Stick Coating  $\hat{a} \notin \hat{e}$  Strong Welded Handles  $\hat{a} \notin \hat{e}$  Easy to Use and Clean  $\hat{a} \notin \hat{e}$  Dishwasher Safe  $\hat{a} \notin \hat{e}$  Color: Black