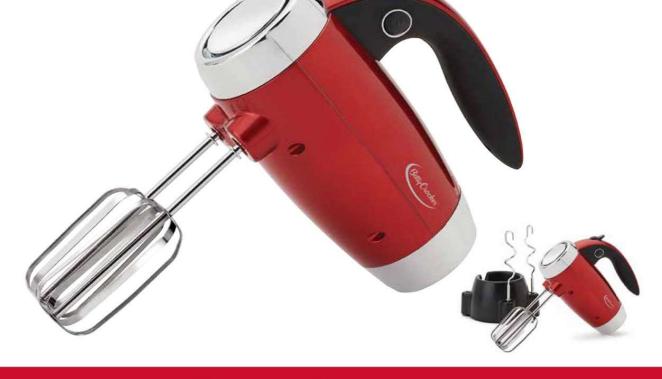

## RED METALLIC 7-SPEED POWER UP™ **HAND WIXER**

## WITH STAND

- Red metallic finish
- 300 watts of peak power for a variety of mixing needs
- Contemporary, ergonomic styling with soft-touch handle
- 7 speeds with Power-Up<sup>™</sup> burst
- Chrome plated professional blade beaters and dough hooks
- Beater eject button
- Heel rest for added stability
- Decorative chrome end caps
- Includes storage stand for the mixer, beaters, and dough hooks