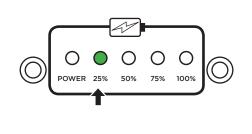

### Charge the speaker when it reaches 25% remaining

When charge reaches 100%, unplug the speaker from main power