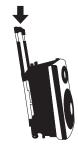

### USING THE RETRACTABLE HANDLE

To extend the handle, press the button in the middle of the handle and pull

The handle will lock in 2 positions. Use the one most comfortable to you

To retract the handle, press the button and push the handle down until in the recessed position