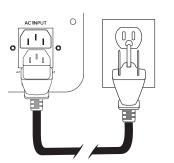

LUETOOTH LOUDSPEAKERS



Connect your microphone



Turn volume knob to adjust mic level



### **CONNECT A LINE SOURCE**

Locate the Line input (either RCA or 3.5mm TRS)



### **CONNECT A BLUETOOTH DEVICE**

Press MODE button until BT appears



Connect your external source to speaker (RCA shown)



Turn volume knob to adjust input level



Turn BLUETOOTH on and select AS-TOGO speaker on your mobile device



Play music from your mobile device



# **QUICKSTART** GUIDE

### AS-TOGO SERIES PORTABLE RECHARGEABLE BLUETOOTH LOUDSPEAKERS



#### **USING THE RADIO**

Press MODE until FM appears



Press and hold the PLAY button to begin scanning for stations



Use the I<< and >>I buttons to select from available presets



### **CHARGING THE BATTERY**

Connect the speaker to power to charge



### Charge the speaker when it reaches 25% remaining



When charge reaches 100%, unplug the speaker from main power



### USING THE RETRACTABLE HANDLE

To extend the handle, press the button in the middle of the handle and pull



The handle will lock in 2 positions. Use the one most comfortable to you



To retract the handle, press the button and push the handle down until in the recessed position