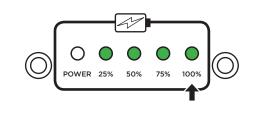

### Charge the speaker when it reaches 25% remaining

When charge reaches 100%, unplug the speaker from main power