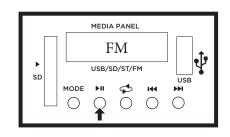

#### **USING THE RADIO**

Press MODE until FM appears

Press and hold the PLAY button to begin scanning for stations

Use the I<< and >>I buttons to select from available presets