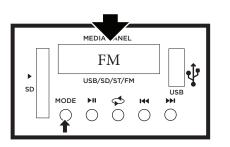

#### **USING THE RADIO**

Press MODE until FM appears

Press and hold the PLAY button to begin scanning for stations

Use the I<< and >>I buttons to select from available presets