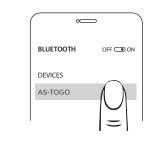

### **CONNECT A BLUETOOTH DEVICE**

Press MODE button until BT appears

Connect your external source to speaker (RCA shown)

Turn volume knob to adjust input level

Turn BLUETOOTH on and select AS-TOGO speaker on your mobile device