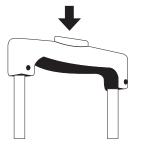

### USING THE RETRACTABLE HANDLE

To extend the handle, press the button in the middle of the handle and pull

The handle will lock in 2 positions. Use the one most comfortable to you

To retract the handle, press the button and push the handle down until in the recessed position