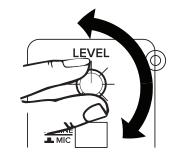

### AS-TOGO SERIES PORTABLE RECHARGEABLE BLUETOOTH LOUDSPEAKERS

Connect your microphone

Turn volume knob to adjust mic level