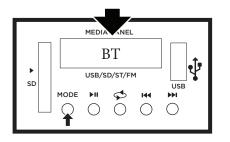

### **CONNECT A BLUETOOTH DEVICE**

Press MODE button until BT appears

Connect your external source to speaker (RCA shown)

Turn volume knob to adjust input level

Turn BLUETOOTH on and select AS-TOGO speaker on your mobile device