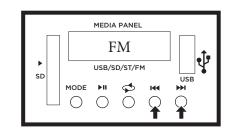

#### **USING THE RADIO**

Press MODE until FM appears

Press and hold the PLAY button to begin scanning for stations

Use the I<< and >>I buttons to select from available presets