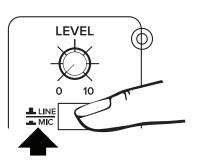

### **CONNECT A MICROPHONE**

Select Mic

### AS-TOGO SERIES PORTABLE RECHARGEABLE BLUETOOTH LOUDSPEAKERS

Connect your microphone

Turn volume knob to adjust mic level