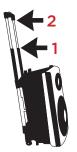

### USING THE RETRACTABLE HANDLE

To extend the handle, press the button in the middle of the handle and pull

The handle will lock in 2 positions. Use the one most comfortable to you

To retract the handle, press the button and push the handle down until in the recessed position