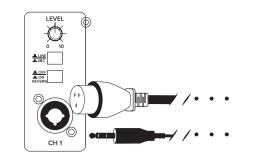

### **CONNECT A MICROPHONE**

Select Mic

### AS-TOGO SERIES PORTABLE RECHARGEABLE BLUETOOTH LOUDSPEAKERS

Connect your microphone

Turn volume knob to adjust mic level

### **CONNECT A LINE SOURCE**

Locate the Line input (either RCA or 3.5mm TRS)