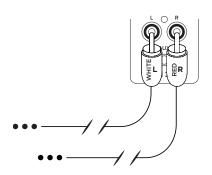

## **QUICKSTART** GUIDE

### **CONNECT A MICROPHONE**

Select Mic



### AS-TOGO SERIES PORTABLE RECHARGEABLE BLUETOOTH LOUDSPEAKERS



Connect your microphone



Turn volume knob to adjust mic level



### **CONNECT A LINE SOURCE**

Locate the Line input (either RCA or 3.5mm TRS)



### **CONNECT A BLUETOOTH DEVICE**

Press MODE button until BT appears



Connect your external source to speaker (RCA shown)



Turn volume knob to adjust input level



Turn BLUETOOTH on and select AS-TOGO speaker on your mobile device



Play music from your mobile device



# **QUICKSTART** GUIDE

### AS-TOGO SERIES PORTABLE RECHARGEABLE BLUETOOTH LOUDSPEAKERS



#### **USING THE RADIO**

Press MODE until FM appears



Press and hold the PLAY button to begin scanning for stations



Use the I<< and >>I buttons to select from available presets



### **CHARGING THE BATTERY**

Connect the speaker to power to charge



### Charge the speaker when it reaches 25% remaining



When charge reaches 100%, unplug the speaker from main power



### USING THE RETRACTABLE HANDLE

To extend the handle, press the button in the middle of the handle and pull



The handle will lock in 2 positions. Use the one most comfortable