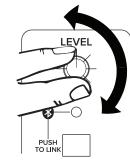

### AS-TOGO SERIES PORTABLE RECHARGEABLE BLUETOOTH LOUDSPEAKERS

Connect your microphone

Turn volume knob to adjust mic level