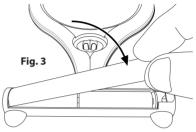

### **Installing Batteries**

Pull open and remove battery door located on bottom of magnifier base (Fig. 1). Insert two AA batteries according to polarity indicators marked inside battery compartment (Fig. 2). Replace battery door when complete (Fig. 3).