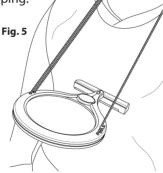

### To Use Hands Free

Place strap around neck and adjust length as desired. Rest rubber tips on bottom of magnifier against chest (Fig. 5). Rubber feet keep magnifier from slipping.

**Warning:** Use only alkaline batteries. Mixing old and new, different brands or types within brands may cause batteries to leak, overheat or explode. Keep away from fire or excessive heat. Inspect batteries for corrosion or leakage. Insert in direction indicated. Rechargeable batteries not recommended.