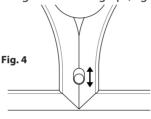

**To Activate LED Light** 

To turn light on, slide switch located on top of magnifier housing up (Fig. 4). Turn light off when not in use.