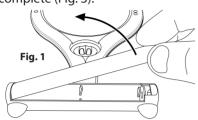

### **Installing Batteries**

Pull open and remove battery door located on bottom of magnifier base (Fig. 1). Insert two AA batteries according to polarity indicators marked inside battery compartment (Fig. 2). Replace battery door when complete (Fig. 3).