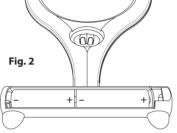

### **Installing Batteries**

Pull open and remove battery door located on bottom of magnifier base (Fig. 1). Insert two AA batteries according to polarity indicators marked inside battery compartment (Fig. 2). Replace battery door when complete (Fig. 3).