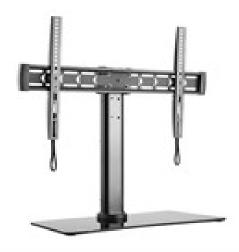

TTL-6644TS

Table Top Mount for Large Screens •Fits most TVs 32 ~- 70" (600x400VESA)

- •Tempered Glass
- 90 Degrees swivel range
- Tilt
- 3 customized height settings
- Cable management
- •All Hardware included
- Retail:\$109.99