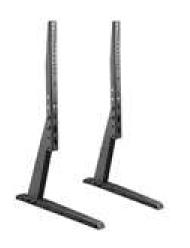

## TTL-6485A

Table Top TV Mount for Large Screens.

- Fits most TVs 32-70" (600x400 and Universal)
- Foam pads for no scratching or sliding.
- All Hardware included. Minutes to Install
- Screws provided to secure unit to table top if necessary
- -Weight capable up to 85 lbs.
- 5 Levels of height adjustment
- Integrated Cable Cover and management
- Retail: \$49.99