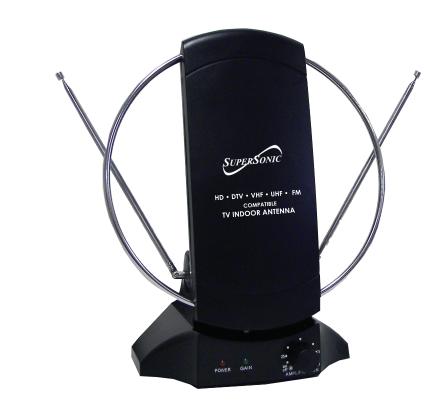

# **SC-605**

Different view

### HDTV DIGITAL AMPLIFIED INDOOR ANTENNA

## FEATURES & SPECIFICATIONS:

- Indoor HDTV Digital Amplified Antenna
- Supports HDTV 1080p, 1080i, 720p Broadcast
- Receives Free Local Digital and Analog TV Broadcast Signals
- Full Band DTV/VHF/UHF/FM Receiver
- State of the Art 2 Stage VHF Amplifiers
- Simple Connection Via Built-in Coaxial Cable (cable included)
- Low Noise High Gain UHF Amplifier Incorporating Surface Mount Technology
- Super Efficient Noise Reduction Circuitry
- FM Reception
- Tilt Adjustment
- LED Power Indicator
- Maximum Reception Range: 40 Miles
- Frequency Range 47-860 MHz Channels
- Antenna Gain 20-30dB
- Impedance  $75\Omega$
- Power: AC 110V~127V