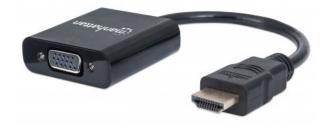

## **HDMI to VGA Converter**

HDMI Male to VGA Female, Optional USB Micro-B Power Port, Black

Part No.: 151436

Easily connect an HDMI source with a VGA display.

The Manhattan HDMI to VGA Converter helps establish a fast, simple and convenient link between newer HDMI-equipped desktop and notebook computers and other media sources with existing VGA monitors, projectors and other display devices. The Manhattan HDMI to VGA Converter is easy and quick to install and requires no complicated configuration or setup to help extend the service life and fully realize the investment and value of legacy VGA displays, projectors and other equipment. This low-power, cost-effective and reliable solution allows users to transition to HDMI bandwidths, resolutions, Deep Color and more without the expense of upgrading to newer and costly monitors and projectors. Its integrated, all-in-one design helps achieve a compact, integrated solution that eliminates unnecessary cables, tangles and clutter to keep installations and work spaces neat and orderly. Its Micro-USB port allows for additional power if required.

### Contacts

- HDMI 19-pin male
- VGA 15-pin female
- Micro-USB female
- Molded PVC boot
- Shielded