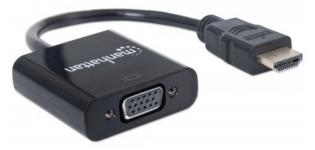

## **HDMI to VGA Converter**

HDMI Male to VGA Female, Optional USB Micro-B Power Port, Black

Part No.: 151436

Easily connect an HDMI source with a VGA display.

The Manhattan HDMI to VGA Converter helps establish a fast, simple and convenient link between newer HDMI-equipped desktop and notebook computers and other media sources with existing VGA monitors, projectors and other display devices. The Manhattan HDMI to VGA Converter is easy and quick to install and requires no complicated configuration or setup to help extend the service life and fully realize the investment and value of legacy VGA displays, projectors and other equipment. This low-power, cost-effective and reliable solution allows users to transition to HDMI bandwidths, resolutions, Deep Color and more without the expense of upgrading to newer and costly monitors and projectors. Its integrated, all-in-one design helps achieve a compact, integrated solution that eliminates unnecessary cables, tangles and clutter to keep installations and work spaces neat and orderly. Its Micro-USB port allows for additional power if required.

### Contacts

- HDMI 19-pin male
- VGA 15-pin female
- Micro-USB female
- Molded PVC boot
- Shielded