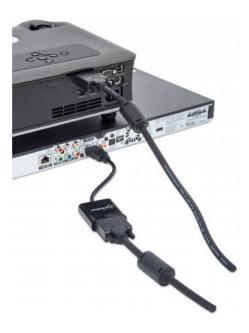

## **HDMI to VGA Converter**

HDMI Male to VGA Female, Optional USB Micro-B Power Port, Black

Part No.: 151436

Easily connect an HDMI source with a VGA display.

The Manhattan HDMI to VGA Converter helps establish a fast, simple and convenient link between newer HDMI-equipped desktop and notebook computers and other media sources with existing VGA monitors, projectors and other display devices. The Manhattan HDMI to VGA Converter is easy and quick to install and requires no complicated configuration or setup to help extend the service life and fully realize the investment and value of legacy VGA displays, projectors and other equipment. This low-power, cost-effective and reliable solution allows users to transition to HDMI bandwidths, resolutions, Deep Color and more without the expense of upgrading to newer and costly monitors and projectors. Its integrated, all-in-one design helps achieve a compact, integrated solution that eliminates unnecessary cables, tangles and clutter to keep installations and work spaces neat and orderly. Its Micro-USB port allows for additional power if required.