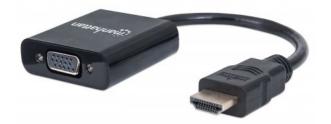

## **HDMI to VGA Converter**

HDMI Male to VGA Female, Optional USB Micro-B Power Port, Black

Part No.: 151436

Easily connect an HDMI source with a VGA display.

The Manhattan HDMI to VGA Converter helps establish a fast, simple and convenient link between newer HDMI-equipped desktop and notebook computers and other media sources with existing VGA monitors, projectors and other display devices. The Manhattan HDMI to VGA Converter is easy and quick to install and requires no complicated configuration or setup to help extend the service life and fully realize the investment and value of legacy VGA displays, projectors and other equipment. This low-power, cost-effective and reliable solution allows users to transition to HDMI bandwidths, resolutions, Deep Color and more without the expense of upgrading to newer and costly monitors and projectors. Its integrated, all-in-one design helps achieve a compact, integrated solution that eliminates unnecessary cables, tangles and clutter to keep installations and work spaces neat and orderly. Its Micro-USB port allows for additional power if required.

### Contacts

- HDMI 19-pin male
- VGA 15-pin female
- Micro-USB female
- Molded PVC boot
- Shielded