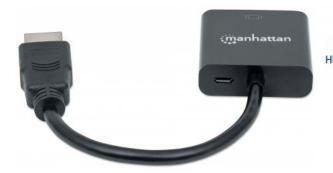

## **HDMI to VGA Converter**

HDMI Male to VGA Female, Optional USB Micro-B Power Port, Black

Part No.: 151436

Easily connect an HDMI source with a VGA display.

The Manhattan HDMI to VGA Converter helps establish a fast, simple and convenient link between newer HDMI-equipped desktop and notebook computers and other media sources with existing VGA monitors, projectors and other display devices. The Manhattan HDMI to VGA Converter is easy and quick to install and requires no complicated configuration or setup to help extend the service life and fully realize the investment and value of legacy VGA displays, projectors and other equipment. This low-power, cost-effective and reliable solution allows users to transition to HDMI bandwidths, resolutions, Deep Color and more without the expense of upgrading to newer and costly monitors and projectors. Its integrated, all-in-one design helps achieve a compact, integrated solution that eliminates unnecessary cables, tangles and clutter to keep installations and work spaces neat and orderly. Its Micro-USB port allows for additional power if required.

#### Features:

- Converts an HDMI digital signal to a VGA analog video
- Enjoy high-definition images on a VGA monitor, projector or other display device; supports 1080p analog video output
- Fully shielded to reduce EMI and other interference sources
- Gold-plated contacts for best performance
- Molded PVC boot and strain relief
- Micro-USB port if additional power is required
- Three-Year Warranty

### Contacts

- HDMI 19-pin male
- VGA 15-pin female
- Micro-USB female
- Molded PVC boot
- Shielded