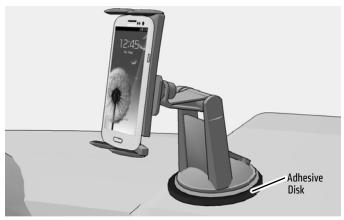

**NOTE:** If necessary, use included long legs for large devices or cases.

**OPTIONAL:** Use included adhesive disk for dashboard mounting.

NOTE: Let adhesive cure for 24 hours before use.