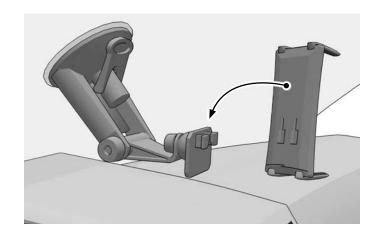

• Attach mount to windshield and engage suction lock lever.

2 Attach holder to mount by inserting the Dual T-Tabs of the mount into the holder and sliding the holder down to lock.

Insert device by pushing down on the lower support legs and engaging the spring-loaded mechanism. Adjust support legs as necessary.