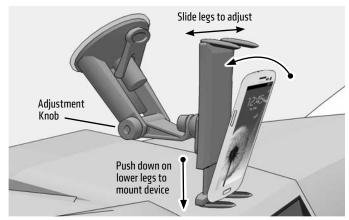

• Attach mount to windshield and engage suction lock lever.

2 Attach holder to mount by inserting the Dual T-Tabs of the mount into the holder and sliding the holder down to lock.

Insert device by pushing down on the lower support legs and engaging the spring-loaded mechanism. Adjust support legs as necessary.

**NOTE:** If necessary, use included long legs for large devices or cases.

**OPTIONAL:** Use included adhesive disk for dashboard mounting.

NOTE: Let adhesive cure for 24 hours before use.