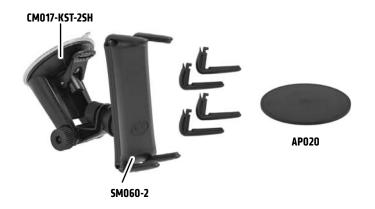

## **Package Contents:**

**SM060-2** – Slim-Grip® Ultra™ Holder **CM017-KST-2SH** – 5" Robust Base Windshield Suction Pedestal **AP020** – Adhesive Dashboard Mounting Disk

**IMPORTANT:** Select the appropriate short or long support legs and install to holder. For large sized smartphones such as the Galaxy Note and midsize tablets, select 4 long support legs.