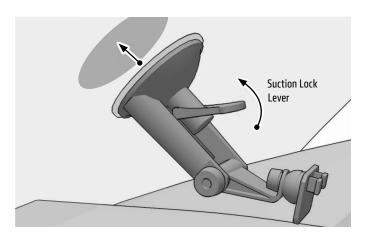

• Attach mount to windshield and engage suction lock lever.

2 Attach holder to mount by inserting the Dual T-Tabs of the mount into the holder and sliding the holder down to lock.

Insert device by pushing down on the lower support legs and engaging the spring-loaded mechanism. Adjust support legs as necessary.