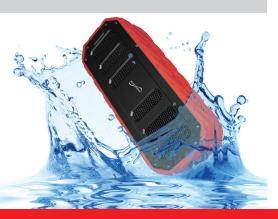

### IPX7 Waterproof Bluetooth® Floating Portable Speaker

## **SC-1455IPX**

#### FEATURES & SPECIFICATIONS:

**Bluetooth**°

- Clear Sound and Heavy Bass for a Dynamic Sound Effect
- Wirelessly Stream Music from Any Bluetooth®-enabled Device Such as Your Smartphone, Notebook, iPhone® or iPad®
- Completely Waterproof, Sandproof, Everything Proof
- Built-in Lithium Rechargeable Battery: 1500mAh
- Lightweight Speaker Floats While in Use
- Control Music Playback Directly from Speaker
- Rechargeable Battery Lasts for Hours
- Built-in Microphone to Take Phone Calls
- Carabiner Hook Included for Easy Portability
- Bluetooth Version 2.1
- Charging Voltage: DC5V
- Battery Working Voltage: 3.7V
- Charging Time: 5hr.
- Charging Port Type Micro USB
- Battery: Talk Time 20h
- Battery: Standby Time 110h
- Battery Capacity 1500mAh
- Watts per Channel 5W
- Driver Size 2 inch
- Frequency Response: 100 Hz –18 K Hz
- Nominal Impedance (Ohms) 4 Ohms
- Waterproof level IPX7
- Dust Ingress Resistance Level 6