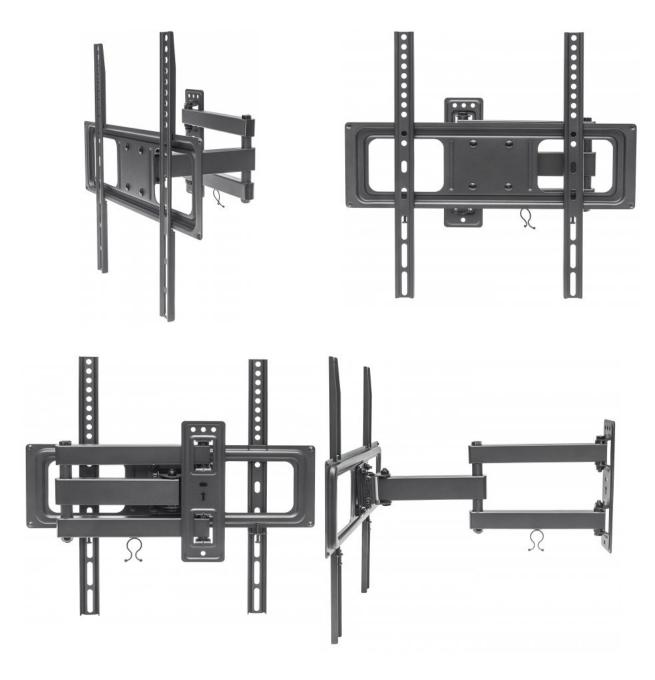

## **Universal Basic LCD Full-Motion Wall Mount**

Holds One 32" to 55" Flat-Panel or Curved TV up to 35 kg (77 lbs.); Adjustment Options to Tilt, Swivel and Level; Black

Part No.: 461320

Get a room with a view.

#### Features:

- Securely holds one flat-panel or curved television
- Optimize views with +10° to -15° tilt, ±90° swivel, ±3° level adjustment
- Steel construction
- Easy installation ideal for home, office and commercial applications
- Meets VESA standards: 200x200, 300x300, 400x200, 400X400
- Supports TVs from 32" to 55" up to 35 kg (77 lbs.)

### **Specifications:**

Universal Basic LCD Full-Motion Wall Mount

- Fits a maximum 400X400 VESA-compliant television
- Weight capacity: up to 35 kg (77 lbs.)
- Designed for flat- or curved-panel televisions