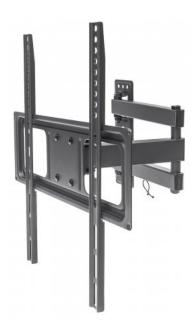

## **Universal Basic LCD Full-Motion Wall Mount**

Holds One 32" to 55" Flat-Panel or Curved TV up to 35 kg (77 lbs.); Adjustment Options to Tilt, Swivel and Level; Black

Part No.: 461320

Get a room with a view.

#### Features:

- Securely holds one flat-panel or curved television
- Optimize views with +10° to -15° tilt, ±90° swivel, ±3° level adjustment
- Steel construction
- Easy installation ideal for home, office and commercial applications
- Meets VESA standards: 200x200, 300x300, 400x200, 400X400
- Supports TVs from 32" to 55" up to 35 kg (77 lbs.)

### **Specifications:**

Universal Basic LCD Full-Motion Wall Mount

- Fits a maximum 400X400 VESA-compliant television
- Weight capacity: up to 35 kg (77 lbs.)
- Designed for flat- or curved-panel televisions