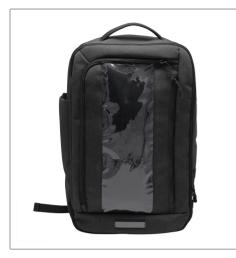

# Accessory

Gaming on the go just got easier thanks to qanba. The Shield travel backpack is an ideal travel solution to take your arcade joystick on the road. Fitting most joysticks, the Shield backpack also features a laptop/tablet compartment to allow you to easily Pack the Essentials into One bag. Display window backed by black mesh to stylize with pins, keychains, and other baubles. Cord slit running between interior and exterior for easy phone charging.

# FEATURES

- · Fits most full-size arcade joysticks
- Cord slit running between interior and exterior for easy phone charging
- Suitcase sleeve to secure the Shield to luggage handles
- · MOLLE system exterior to attach extra accessories
- Shoulder-strap pocket for cards, cash, and coins
- External water bottle holster
- · High visibility reflector
- · Zippered accessory pocket