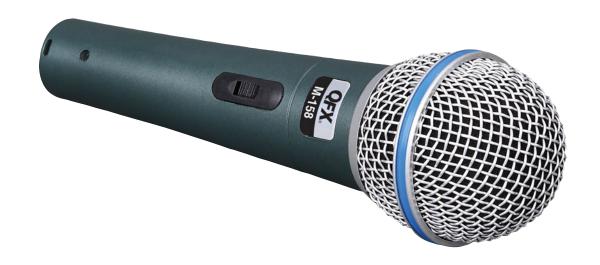

## M-158

## Model: M-158

## PROFESSIONAL DYNAMIC MICROPHONE

- Dynamic Uni-Directional MicrophoneHandheld microphone ideal for live vocals
- Designed for professional vocal use
- Carrying case
- Cablé included
- Stand Mount
- Effective built-in spherical wind and pop filter
- XLR Professional audio connector
- Frequency Response: 60Hz to 13,000Hz Impedance:  $600\Omega \pm 30\%$  at IKHz Sensitivity:  $-70\text{dB} \pm 3\text{dB}$  at IKHz