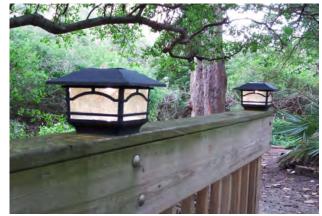

#### Light your post tops, deck, and railings

This set of 2 Post Cap & Deck Railing Lights are great for everything from accenting decorative elements of your deck, to illuminating dark paths and fencing. Whether you are trying to show off your deck or prevent trips and falls, the Mission Style Solar Post Cap & Deck Railing Lights are for you.

#### EASY INSTALL

These post cap lights can be mounted to almost any standard 4 X 4" wood fence post or deck, or be mounted to any 6 X 6" fence post when used with the included mounting bracket.