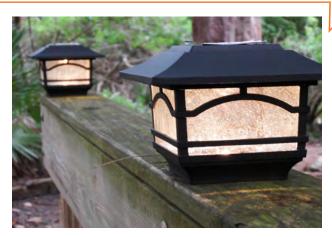

#### Light your post tops, deck, and railings

This set of 2 Post Cap & Deck Railing Lights are great for everything from accenting decorative elements of your deck, to illuminating dark paths and fencing. Whether you are trying to show off your deck or prevent trips and falls, the Mission Style Solar Post Cap & Deck Railing Lights are for you.

#### PERFECT POST CAP

Mount on the top of a deck or fence post to use as a post cap light. Perfectly sized for any 4 X 4" post, or 6 X 6" with the included bracket.