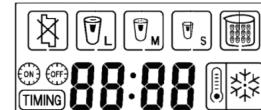

## **Button Functions & Layout:**

• Starts ice making (Note: a blinking snowflake icon indicates the system is activated & making ice cubes)

**'ON' Mode** - 'Auto Start Time', when the unit automatically activates ice cube making

'OFF' Mode - 'Auto Off Time', when the unit deactivates and stops ice cube making

'TIMING' Mode - 'Auto Start Time' + 'Auto Off Time' can both be configured & preset

TIMING

• Used to adjust time values after pressing the 'SET' button (Note: the system is configured in a 24-hour time format)

• Activates the Auto Start Time, and de-activates the system with Auto Off Time (if ON/OFF times were preset)

• Changes between ice cube sizes created (small, medium, or large)

## **Icons & Notifications:**

Clock icon indicates real time (24 hour format), set real time, and target times in hours and minutes

Selectable ice cube sizes to be made (L=Large, S=Small, M=Medium sizes)

When blinking, indicates low/empty water levels

When blinking, indicates the system is activated and in the process of creating ice cubes

Timer Setting
Auto Start Time, Auto Off Time

Ice Cube Blockage Check for obstruction or blockage