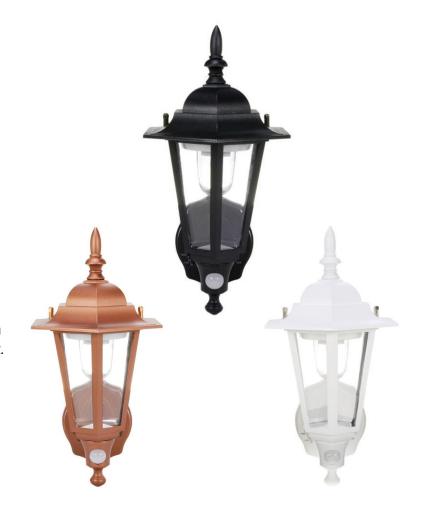

# MOTION-ACTIVATED LED WALL SCONCE

Model # 44719 - Black 46719 - Bronze

49719 - White

### SPECIFICATIONS

Model / Unit UPC 44719 (Bla

44719 (Black) / 8 57170 00568 3 46719 (Bronze) / 8 57170 00588 1

49719 (White) / 8 57170 00589 8

19" x 15" x 16"

Unit Dimensions 15" x 9" x 7"
Unit Weight 1.31 lbs