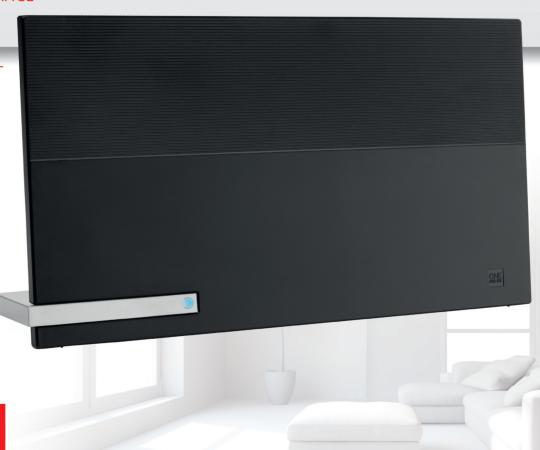

# 16424 - Amplified HDTV indoor antenna Suburbs Line Pro

OPTIMIZED PERFORMANCE

### GET THE MOST CHANNELS FREE HD TV\*

**Automatic Gain Control** 

Always the right amplification level

# 16424 - Amplified HDTV indoor antenna Suburbs Line Pro

**US** Automatically amplifies your HDTV antenna to help you to get the best signal possible

3G/4G/LTE Filter

US 3G/4G/LTE Filter helps to block unwanted signals in order to get the most channels possible in your area