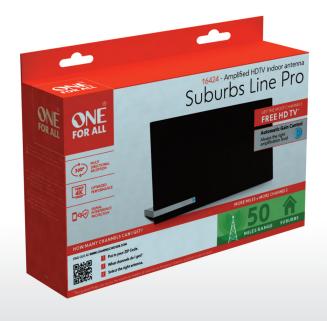

# 16424 - Amplified HDTV indoor antenna Suburbs Line Pro

OPTIMIZED PERFORMANCE

### GET THE MOST CHANNELS FREE HD TV\*

**Automatic Gain Control** 

Always the right amplification level

#### **HOW MANY CHANNELS CAN I GET?**

FIND OUT AT: WWW.CHANNELCHECKER.COM

- 1 Put in your ZIP Code.
- What channels do I get?
- 3 Select the right antenna.

#### **MORE MILES = MORE CHANNELS**

**SUBURBS** 

# 16424 - Amplified HDTV indoor antenna Suburbs Line Pro

**US** Automatically amplifies your HDTV antenna to help you to get the best signal possible

3G/4G/LTE Filter

US 3G/4G/LTE Filter helps to block unwanted signals in order to get the most channels possible in your area

#### 1080P HDTV

US Supports signals up to 1080P and is ready to receive 4K Ultra HD signals