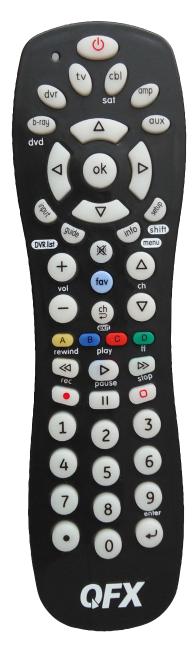

## REM-6 **GLOW IN THE DARK** 6 IN I UNIVERSAL REMOTE CONTROL

- Auto/Manual code pairing for fast setup
- Control up to 6 devices Including TV, DVD, VCR, VCD/TV LD/CD, Audio, AC, Satellite and Cable
- Compatible with almost all TV and A/V devices
- Master Power ON/Off button
- Battery Saver
- Direct Code Entry
- · Colored ABCD buttons for menu navigation in DVRs and set top boxes
- Code Saver
- Requires 2 AAA batteries (not included)Colors: Black