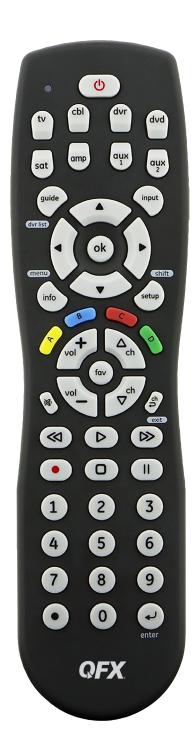

## REM-8 **GLOW IN THE DARK** 8 IN I UNIVERSAL REMOTE CONTROL

- Auto/Manual code pairing for fast setup
- Control up to 8 devices Including TV, DVD, VCR, VCD/TV LD/CD, Audio, AC, Satellite and Cable
- Compatible with almost all TV and A/V devices
- Master Power ON/Off button
- Battery SaverDirect Code Entry
- · Colored ABCD buttons for menu navigation in DVRs and set top boxes
- Code Saver
- Requires 2 AAA batteries (not included)
- Colors: Black
- Master Carton Qty: 20
- Master Carton Weight: 6.80 LBS
- Master Carton Dimensions: 10x13.25x11.50
- Clam Shell Dimensions: 4.13x1x10
- Unit Weight: 0.30 LBS
- UPC: 6 06540 03571 9