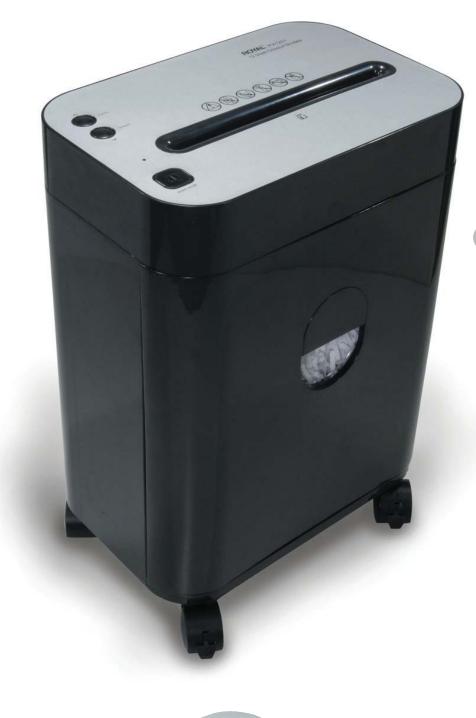

### Features

| SHEET CAPACITY at 20 lb. BOND | 12                          |
|-------------------------------|-----------------------------|
| CUT TYPE                      | CrossCut                    |
| CUT SIZE                      | 5/32" x 1 1/4"              |
| PAPER ENTRY WIDTH             | 8 7/8"                      |
| AUTO START/STOP FUNCTION      | Photo Sensor                |
| THERMAL OVERLOAD              | Yes                         |
| AUTO STOP ON PAPER JAM        | Yes                         |
| SAFETY FEATURES               | Jam Free Rollers            |
| MOTOR TYPE                    | AC                          |
| SPEED (seconds per sheet)     | 9 (sps)                     |
| SHEETS PER DUTY CYCLE (MAX)   | 480                         |
| MOTOR SIZE                    | 3/4 hp                      |
| BASKET FULL INDICATOR         | Viewing Window              |
| BASKET CAPACITY (GAL)/STYLE   | 4 1/2 Gallons / Pullout Bin |
| CUTTER WARRANTY               | 3 Years                     |
| NOISE LEVEL (db)              | 68db                        |
| DUTY CYCLE                    | 6 mins on / 30 mins off     |
| STAPLES                       | Yes                         |
| SHREDS CREDIT CARDS           | Yes                         |
| COLOR                         | Black                       |
|                               |                             |

# Special Features

| CABINET WITH CASTERS    | Yes |
|-------------------------|-----|
| CERTIFICATIONS          | UL  |
| QUIET RUNNING db LEVELS | Yes |

## Packaging

| COUNTRY OF ORIGIN             | China                      |
|-------------------------------|----------------------------|
| UNIT DIMENSIONS (H x W x D)   | 18 1/2" x 12 3/4" x 8 1/2" |
| UNIT WEIGHT (LBS.)            | 24 lbs.                    |
| CARTON DIMENSIONS (H x W x D) | 16 1/2 " x 1/1 3/8" x 10 " |