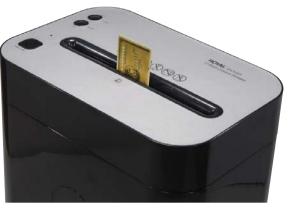

### Features

| SHEET CAPACITY at 20 lb. BOND | 12                          |
|-------------------------------|-----------------------------|
| CUT TYPE                      | CrossCut                    |
| CUT SIZE                      | 5/32" x 1 1/4"              |
| PAPER ENTRY WIDTH             | 8 7/8"                      |
| AUTO START/STOP FUNCTION      | Photo Sensor                |
| THERMAL OVERLOAD              | Yes                         |
| AUTO STOP ON PAPER JAM        | Yes                         |
| SAFETY FEATURES               | Jam Free Rollers            |
| MOTOR TYPE                    | AC                          |
| SPEED (seconds per sheet)     | 9 (sps)                     |
| SHEETS PER DUTY CYCLE (MAX)   | 480                         |
| MOTOR SIZE                    | 3/4 hp                      |
| BASKET FULL INDICATOR         | Viewing Window              |
| BASKET CAPACITY (GAL)/STYLE   | 4 1/2 Gallons / Pullout Bin |
| CUTTER WARRANTY               | 3 Years                     |
| NOISE LEVEL (db)              | 68db                        |
| DUTY CYCLE                    | 6 mins on / 30 mins off     |
| STAPLES                       | Yes                         |
| SHREDS CREDIT CARDS           | Yes                         |
| COLOR                         | Black                       |
|                               |                             |

 $(\Pi X W X D) \quad IO I/2 \quad X I4 3/8 \quad X IU$ 

CARTON WEIGHT (LBS.) 27 lbs.

MASTER PACK QUANTITY 1

4 1/2 Gallon Pullout Bin with Viewing Window

Shred Credit Cards