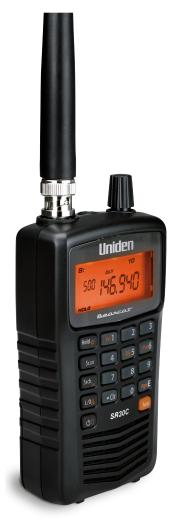

## Uniden®

## SR30C

## **COMPACT HANDHELD SCANNER**

## Features:

- 500 Channels
- 10 Channel storage banks
- Close Call® RF Capture technology
- PC programming
- Temporary lockout
- Service bands
- Priority scan with Do-Not-Disturb
- Scan/search delay/resume
- Quick search
- Turbo search
- Search lockouts
- Dimmable Display Backlight

- Close Call Do-Not-Disturb
- Flexible antenna with BNC Connector
- Memory backup
- Triple-Conversion circuitry
- Three power options
- Custom search
- Built-in USB charger
- Key confirmation tones
- Key lock
- Battery save
- Battery low alert
- Frequency Coverage: 25-54 MHz, 108-174 MHz, 406-512 MHz