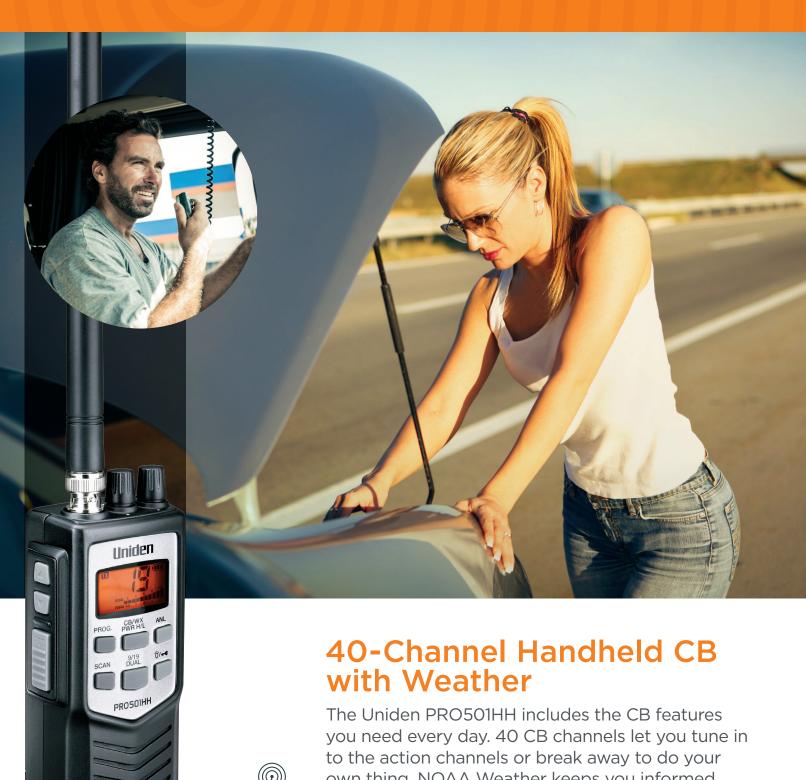

## PRO501HH

The Uniden PRO501HH includes the CB features you need every day. 40 CB channels let you tune in to the action channels or break away to do your own thing. NOAA Weather keeps you informed when severe weather threatens. And, the Dual Watch feature lets you talk on one channel, while keeping an ear on another channel you are interested in.

Use High power to punch out the strongest signal, or low power to preserve those batteries.

Remember, Uniden is *the* name in CB radios.