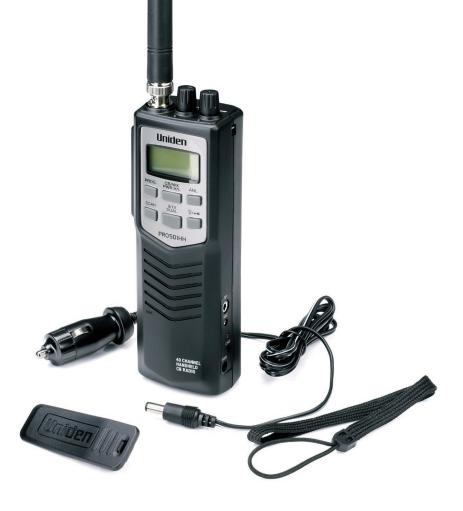

## 40-Channel Handheld CB with Weather

- NOAA Weather
- Dual Watch
- Channel Scan
- Auto Noise Limiter
- Selectable 4 Watt HI / 1 Watt LOW Power
- Rechargeable or Alkaline Batteries (not included)

Package Includes: Whip Antenna, Belt Clip, Hand strap, Owners Manual, Cigarette plug adapter for both charge and external power.