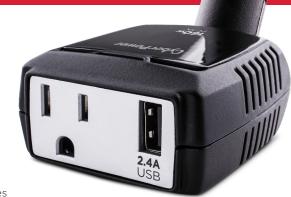

### Offering household power on the go

The CyberPower 160 Power Inverter (CPS160PBURC1) converts power from your vehicle's 12V DC power outlet to household AC power to simultaneously power two devices with its one AC household outlet and a 2.4-Amp USB port.

The CyberPower 160 features a pivoting DC plug to fit into tight spaces in your vehicle and a 15-Amp fuse for over-current protection. It also provides surge protection and automatic power shutdown protect your connected devices from damaging surges and your automotive battery from power drain.

#### FEATURES

- 160W Power Inverter
- 150° Swivel Head
- (1) USB 2.4 Amp Charging Port
- (1) 120Vac Outlet
- 2-Year Warranty

## **SPECIFICATIONS**

| INPUT                   |                       |  |
|-------------------------|-----------------------|--|
| Voltage                 | 10.5Vdc - 15.5Vdc     |  |
| Current                 | 15A max               |  |
| Plug Type               | 12Vdc Auto Power Port |  |
| Plug Style              | 150° Swivel Head      |  |
| OUTPUT                  |                       |  |
| Watts - Continuous      | 100                   |  |
| Watts - Peak            | 160                   |  |
| On Battery Voltage      | 120Vac                |  |
| On Battery Frequency    | 60Hz                  |  |
| On Battery Waveform     | Simulated Sine Wave   |  |
| Outlets - Total         | 1                     |  |
| Outlet Type             | NEMA 5-15R            |  |
| USB Charge Port - Total | 1                     |  |
| USB Charging Amperage   | 2.4A                  |  |