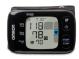

## OMRON. Wrist Blood Pressure Monitor Comparison

| Model Number                      | 3 Series<br>BP6100       | 7 Series<br>BP6350                | HeartGuide<br>BP8000                   |
|-----------------------------------|--------------------------|-----------------------------------|----------------------------------------|
|                                   |                          |                                   |                                        |
| UltraSilent Inflation             |                          | ✓                                 | ✓                                      |
| Cuff                              | 5.3"-8.5"                | 5.3"-8.5"                         | 6.25"-7.5" (medium)                    |
| Hypertension Indicator            | ✓                        | ✓                                 | ✓                                      |
| Bluetooth®                        |                          | ✓                                 | ✓                                      |
| Two User Mode                     |                          | Unlimited users in<br>Connect app | Unlimited users in<br>HeartAdvisor app |
| Advanced Averaging                | ✓                        | ✓                                 |                                        |
| Irregular Heartbeat<br>Detector   | <b>√</b>                 | <b>√</b>                          | ✓                                      |
| Total Memory                      | 60                       | 90                                | 100                                    |
| Storage Case                      | ✓                        | ✓                                 |                                        |
| Slim & Portable Design            | ✓                        | ✓                                 | ✓                                      |
| Heart Zone Guidence               |                          | ✓                                 | ✓                                      |
| Morning Hypertension<br>Indicator |                          |                                   |                                        |
| Morning Average/Week              |                          |                                   |                                        |
| Wearable                          |                          |                                   | ✓                                      |
| Activity Tracker                  |                          |                                   | ✓                                      |
| Sleep Tracker                     |                          |                                   | ✓                                      |
| Power Options                     | 2 AAA Batteries Included | 2 AAA Batteries Included          | Rechargeable                           |