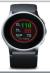

## OMRON. Wrist Blood Pressure Monitor Comparison

| Model Number                      | 3 Series<br>BP6100       | 7 Series<br>BP6350                | HeartGuide<br>BP8000                   |
|-----------------------------------|--------------------------|-----------------------------------|----------------------------------------|
|                                   |                          |                                   |                                        |
| UltraSilent Inflation             |                          | ✓                                 | ✓                                      |
| Cuff                              | 5.3"-8.5"                | 5.3"-8.5"                         | 6.25"-7.5" (medium)                    |
| Hypertension Indicator            | ✓                        | ✓                                 | ✓                                      |
| Bluetooth®                        |                          | ✓                                 | ✓                                      |
| Two User Mode                     |                          | Unlimited users in<br>Connect app | Unlimited users in<br>HeartAdvisor app |
| Advanced Averaging                | ✓                        | ✓                                 |                                        |
| Irregular Heartbeat<br>Detector   | <b>√</b>                 | <b>√</b>                          | ✓                                      |
| Total Memory                      | 60                       | 90                                | 100                                    |
| Storage Case                      | ✓                        | ✓                                 |                                        |
| Slim & Portable Design            | ✓                        | ✓                                 | ✓                                      |
| Heart Zone Guidence               |                          | ✓                                 | ✓                                      |
| Morning Hypertension<br>Indicator |                          |                                   |                                        |
| Morning Average/Week              |                          |                                   |                                        |
| Wearable                          |                          |                                   | ✓                                      |
| Activity Tracker                  |                          |                                   | ✓                                      |
| Sleep Tracker                     |                          |                                   | ✓                                      |
| Power Options                     | 2 AAA Batteries Included | 2 AAA Batteries Included          | Rechargeable                           |