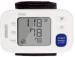

## OMRON. Wrist Blood Pressure Monitor Comparison

| Model Number                      | 3 Series<br>BP6100       | 7 Series<br>BP6350                | HeartGuide<br>BP8000                   |
|-----------------------------------|--------------------------|-----------------------------------|----------------------------------------|
|                                   |                          |                                   |                                        |
| UltraSilent Inflation             |                          | ✓                                 | ✓                                      |
| Cuff                              | 5.3"-8.5"                | 5.3"-8.5"                         | 6.25"-7.5" (medium)                    |
| Hypertension Indicator            | ✓                        | ✓                                 | ✓                                      |
| Bluetooth®                        |                          | ✓                                 | ✓                                      |
| Two User Mode                     |                          | Unlimited users in<br>Connect app | Unlimited users in<br>HeartAdvisor app |
| Advanced Averaging                | ✓                        | ✓                                 |                                        |
| Irregular Heartbeat<br>Detector   | <b>√</b>                 | <b>√</b>                          | ✓                                      |
| Total Memory                      | 60                       | 90                                | 100                                    |
| Storage Case                      | ✓                        | ✓                                 |                                        |
| Slim & Portable Design            | ✓                        | ✓                                 | ✓                                      |
| Heart Zone Guidence               |                          | ✓                                 | ✓                                      |
| Morning Hypertension<br>Indicator |                          |                                   |                                        |
| Morning Average/Week              |                          |                                   |                                        |
| Wearable                          |                          |                                   | ✓                                      |
| Activity Tracker                  |                          |                                   | ✓                                      |
| Sleep Tracker                     |                          |                                   | ✓                                      |
| Power Options                     | 2 AAA Batteries Included | 2 AAA Batteries Included          | Rechargeable                           |