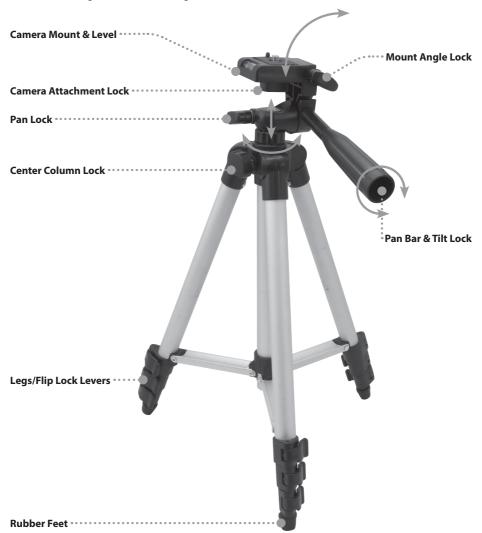

#### **Features**

- · Flip-lock legs
- · Pan and tilt head
- 1/4" mount
- · 4-section extendable legs
- · Max height: 42"
- · Storage height: 14"
- Max load weight: 1.1lbs (17.6 oz/500g)

### Operation

- Before using the tripod, adjust each leg to the desired height and angle, then lock each section securely. It is best to use the tripod on a flat, level surface.
- Attach your camera to the mount using the thumbscrew on the underside of the mount.
   Screw the locking stud into your camera, making sure to correctly align the locking button with the socket on your camera. Do not overtighten the stud or damage may occur.
- It is best to remove the camera and any attached equipment before making adjustments to the tripod height or position.
- Be careful not to overload the tripod, as this may negatively affect the center of gravity and overall stability.