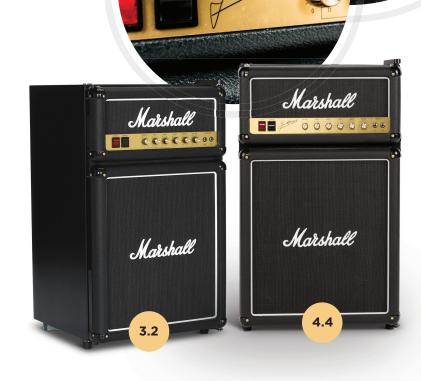

## **MODELS**

MF3.2BLK-NA: 694970000193 31.25" x 19" x 18.5" (791 x 450 x 470 mm)

MF4.4BLK-NA: 694970000650

32.25" x 19.75" x 22.5" (820 x 50 x 568 mm)