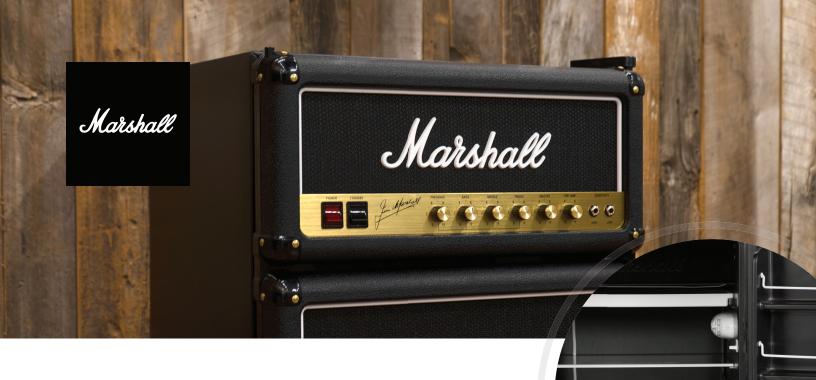

## MARSHALL BAR FRIDGE

The Marshall fridge proudly features authentic Marshall Amp parts, including genuine logos, actual knobs, fret cloth, brass finished faceplate and custom branded glass shelving, making the Marshall fridge the ultimate combination of rock and refrigeration.