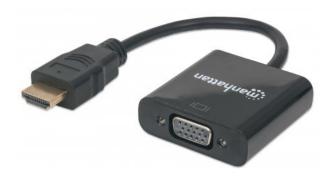

## **HDMI** to VGA Converter

HDMI Male to VGA Female, black

Part No.: 151467

Easily connect an HDMI source with a VGA display.

The Manhattan HDMI to VGA Converter helps establish a fast, simple and convenient link between newer HDMI-equipped desktop and notebook computers and other media sources with existing VGA monitors, projectors and other display devices. The Manhattan HDMI to VGA Converter is easy and quick to install and requires no complicated configuration or setup to help extend the service life and fully realize the investment and value of legacy VGA displays, projectors and other equipment. This low-power, cost-effective and reliable solution allows users to transition to HDMI bandwidths, resolutions, Deep Color and more without the expense of upgrading to newer and costly monitors and projectors. Its integrated, all-in-one design helps achieve a compact, integrated solution that eliminates unnecessary cables, tangles and clutter to keep installations and work spaces neat and orderly. Its Micro-USB port allows for additional power if required.

#### Contacts

• HDMI 19-pin male

## manhattan-products.com

- VGA 15-pin female
- Micro-USB female
- Molded PVC boot
- Shielded

### **Package Contents**

• HDMI to VGA Cable, HDMI Male to VGA Female