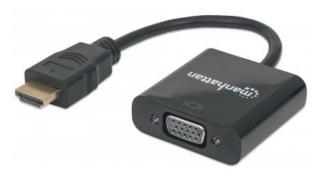

## **HDMI** to VGA Converter

HDMI Male to VGA Female, black

Part No.: 151467

Easily connect an HDMI source with a VGA display.

The Manhattan HDMI to VGA Converter helps establish a fast, simple and convenient link between newer HDMI-equipped desktop and notebook computers and other media sources with existing VGA monitors, projectors and other display devices. The Manhattan HDMI to VGA Converter is easy and quick to install and requires no complicated configuration or setup to help extend the service life and fully realize the investment and value of legacy VGA displays, projectors and other equipment. This low-power, cost-effective and reliable solution allows users to transition to HDMI bandwidths, resolutions, Deep Color and more without the expense of upgrading to newer and costly monitors and projectors. Its integrated, all-in-one design helps achieve a compact, integrated solution that eliminates unnecessary cables, tangles and clutter to keep installations and work spaces neat and orderly. Its Micro-USB port allows for additional power if required.

#### Contacts

• HDMI 19-pin male

## manhattan-products.com

- VGA 15-pin female
- Micro-USB female
- Molded PVC boot
- Shielded

### **Package Contents**

• HDMI to VGA Cable, HDMI Male to VGA Female