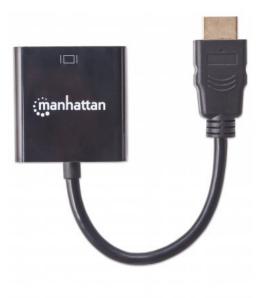

## **HDMI** to VGA Converter

HDMI Male to VGA Female, black

Part No.: 151467

Easily connect an HDMI source with a VGA display.

The Manhattan HDMI to VGA Converter helps establish a fast, simple and convenient link between newer HDMI-equipped desktop and notebook computers and other media sources with existing VGA monitors, projectors and other display devices. The Manhattan HDMI to VGA Converter is easy and quick to install and requires no complicated configuration or setup to help extend the service life and fully realize the investment and value of legacy VGA displays, projectors and other equipment. This low-power, cost-effective and reliable solution allows users to transition to HDMI bandwidths, resolutions, Deep Color and more without the expense of upgrading to newer and costly monitors and projectors. Its integrated, all-in-one design helps achieve a compact, integrated solution that eliminates unnecessary cables, tangles and clutter to keep installations and work spaces neat and orderly. Its Micro-USB port allows for additional power if required.

#### Contacts

• HDMI 19-pin male

## manhattan-products.com

- VGA 15-pin female
- Micro-USB female
- Molded PVC boot
- Shielded

### **Package Contents**

• HDMI to VGA Cable, HDMI Male to VGA Female