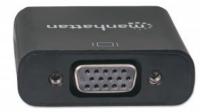

## **HDMI** to VGA Converter

HDMI Male to VGA Female, black

Part No.: 151467

Easily connect an HDMI source with a VGA display.

The Manhattan HDMI to VGA Converter helps establish a fast, simple and convenient link between newer HDMI-equipped desktop and notebook computers and other media sources with existing VGA monitors, projectors and other display devices. The Manhattan HDMI to VGA Converter is easy and quick to install and requires no complicated configuration or setup to help extend the service life and fully realize the investment and value of legacy VGA displays, projectors and other equipment. This low-power, cost-effective and reliable solution allows users to transition to HDMI bandwidths, resolutions, Deep Color and more without the expense of upgrading to newer and costly monitors and projectors. Its integrated, all-in-one design helps achieve a compact, integrated solution that eliminates unnecessary cables, tangles and clutter to keep installations and work spaces neat and orderly. Its Micro-USB port allows for additional power if required.

## manhattan-products.com

- VGA 15-pin female
- Micro-USB female
- Molded PVC boot
- Shielded