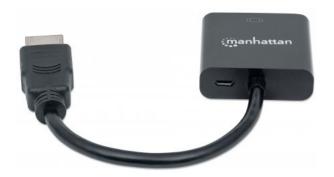

## **HDMI** to VGA Converter

HDMI Male to VGA Female, black

Part No.: 151467

Easily connect an HDMI source with a VGA display.

The Manhattan HDMI to VGA Converter helps establish a fast, simple and convenient link between newer HDMI-equipped desktop and notebook computers and other media sources with existing VGA monitors, projectors and other display devices. The Manhattan HDMI to VGA Converter is easy and quick to install and requires no complicated configuration or setup to help extend the service life and fully realize the investment and value of legacy VGA displays, projectors and other equipment. This low-power, cost-effective and reliable solution allows users to transition to HDMI bandwidths, resolutions, Deep Color and more without the expense of upgrading to newer and costly monitors and projectors. Its integrated, all-in-one design helps achieve a compact, integrated solution that eliminates unnecessary cables, tangles and clutter to keep installations and work spaces neat and orderly. Its Micro-USB port allows for additional power if required.

#### Contacts

• HDMI 19-pin male

## manhattan-products.com

- VGA 15-pin female
- Micro-USB female
- Molded PVC boot
- Shielded

### **Package Contents**

• HDMI to VGA Cable, HDMI Male to VGA Female