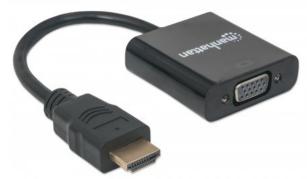

## **HDMI** to VGA Converter

HDMI Male to VGA Female, black

Part No.: 151467

Easily connect an HDMI source with a VGA display.

The Manhattan HDMI to VGA Converter helps establish a fast, simple and convenient link between newer HDMI-equipped desktop and notebook computers and other media sources with existing VGA monitors, projectors and other display devices. The Manhattan HDMI to VGA Converter is easy and quick to install and requires no complicated configuration or setup to help extend the service life and fully realize the investment and value of legacy VGA displays, projectors and other equipment. This low-power, cost-effective and reliable solution allows users to transition to HDMI bandwidths, resolutions, Deep Color and more without the expense of upgrading to newer and costly monitors and projectors. Its integrated, all-in-one design helps achieve a compact, integrated solution that eliminates unnecessary cables, tangles and clutter to keep installations and work spaces neat and orderly. Its Micro-USB port allows for additional power if required.

#### Contacts

• HDMI 19-pin male

## manhattan-products.com

- VGA 15-pin female
- Micro-USB female
- Molded PVC boot
- Shielded

### **Package Contents**

• HDMI to VGA Cable, HDMI Male to VGA Female