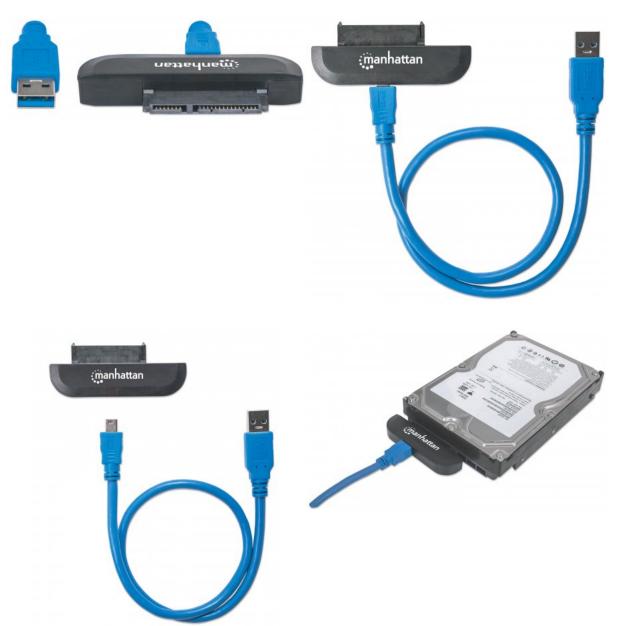

The Manhattan SuperSpeed USB to SATA Adapter connects SATA and SATA-enhanced hard disks to desktop and notebook computers using a USB 3.0 port. Transferring and sharing files between desktop and notebook computers, backing up files or storing large file archives on external drives is faster and easier to accomplish. Compatibility with all types of 2.5" hard drives making this a versatile tool for professional and home users.

Package Contents

- SuperSpeed USB to SATA Adapter
- USB 3.0 type-A to Mini cable
- Instructions