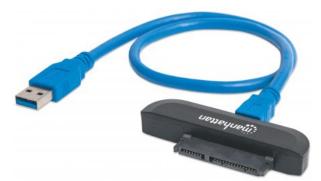

# SuperSpeed USB to SATA Adapter

USB 3.0 to SATA 2.5" Adapter Part No.: 130424

Connect a SATA 2.5" drive to a SuperSpeed USB 3.0 port for quick and easy data transfer, backup and storage.

Quickly Share, Store and Archive Important Data

The Manhattan SuperSpeed USB to SATA Adapter connects SATA and SATA-enhanced hard disks to desktop and notebook computers using a USB 3.0 port. Transferring and sharing files between desktop and notebook computers, backing up files or storing large file archives on external drives is faster and easier to accomplish. Compatibility with all types of 2.5" hard drives making this a versatile tool for professional and home users.