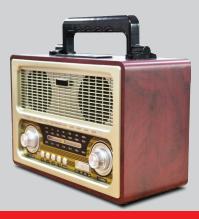

# SC-1198BT

## Multi-Function Bluetooth® Speaker with Rechargeable Battery

# Vintage Retro

### FEATURES & SPECIFICATIONS:

- Built-In BT Receiver Allows You to Wirelessly Connect to Your BT Enabled Devices
- Dynamic High Performance Speakers
- Built-in AM/FM/SW 3 Band Radio FM: 87-108.0MHz, AM: 520-1620KHz, SW: 5.9-18.0MHz
- USB/SD/Micro SD Inputs Compatible
- Telescopic Antenna
- Analog Volume Control
- Built-in Speaker
- Output Power: 2 x 3W
- Operating Distance: 10M
- Play Time: 2hrs.
- AC/DC Operation
- Rechargeable Battery Operated: 6V (1400 mAh)