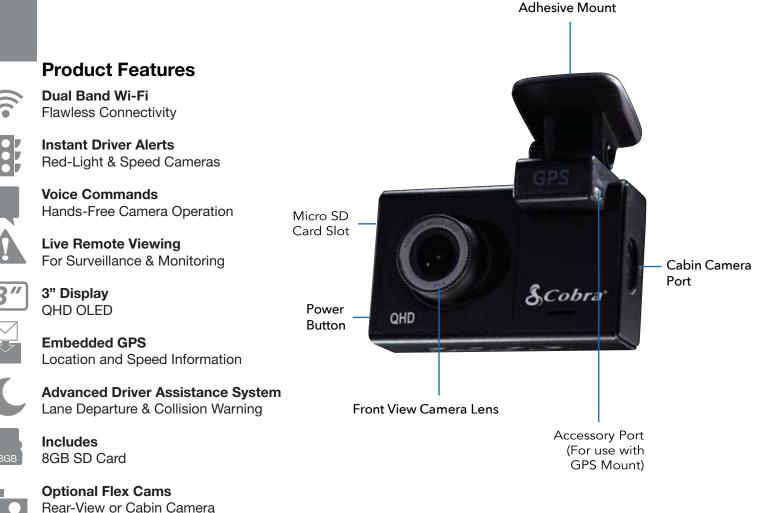

## **QHD Dash Cam with Voice Commands**

Every driver should have it.

Rear-View or Cabin Camera (Infrared-Assisted Cabin View Camera)

## What's Included:

- SC 200 Dash Cam
- 8GB MicroSD Card
- Adhesive Mount
- GPS Attachment
- Vehicle Charger
- Micro USB Data Cable