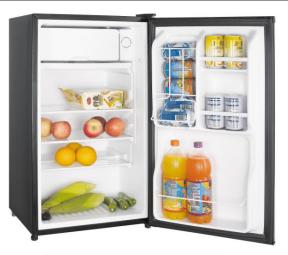

## 3.5 cu. ft. Compact Refrigerator

Update your apartment or rec room with the Magic Chef 3.5 cu. ft. refrigerator. The faux stainless steel door provides a modern touch while the various storage options, including a freezer compartment, cover your functional needs.

## Product Features:

- Full-Width Freezer Compartment is Perfect for Short-Term Storage of Frozen Foods
- □ In-Door Can Dispenser Keeps 12 oz. Beverage Cans at Your Fingertips
- □ 3 Removable and Adjustable Wire Shelves for Personalized Configuration
- □ Half and Full-Width In-Door Storage Shelves for Grab & Go Convenience
- Adjustable Temperature Dial Ranges from 1-7 to Regulate the Interior Temperature
- a Adjustable Leveling Legs Help Stabilize the Refrigerator on Uneven Floors
- Reversible Door Converts to Open Left or Right
- Easy to Position Due to its Flush-Back Design
- □ 3.5 cu. ft. Capacity
- Available in Black, White or Stainless Steel Look