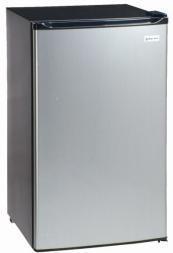

## 3.5 cu. ft. Compact Refrigerator

Update your apartment or rec room with the Magic Chef 3.5 cu. ft. refrigerator. The faux stainless steel door provides a modern touch while the various storage options, including a freezer compartment, cover your functional needs.

Product Specifications

- Model Number: MCBR350S2 (Stainless Steel Look)
- Unit Dimensions: 18.5"W x 32.5"H x 19.3"D
- Unit Weight: 48 lbs.
- Loading Quantity: 288 / 40' HQ
- UPC: 665679005581
- Safety Certification: CSA-Approved
- Limited Warranty: 1-Year Parts & Labor / 5-Year Compressor Part