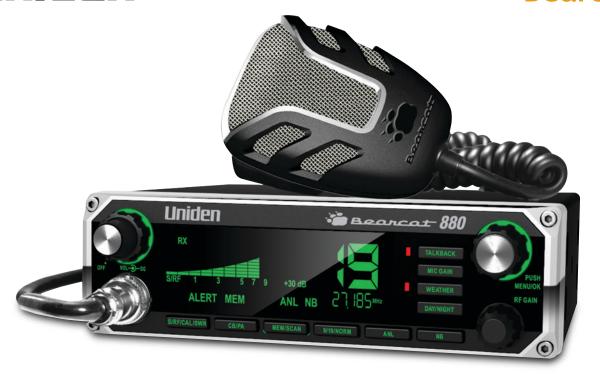

# **Bearcat 880**

**CB Radio** 

#### LARGE EASY-TO-READ DISPLAY & CHANNEL

Illuminated control panel for easy use in all lighting conditions

#### **40 CHANNEL**

Full spectrum CB operation & instantly switches to emergency channel 9

## **NEW NOISE CANCELLING MICROPHONE**

Cancels out background noise

## **FEATURES:**

- 40 Channel Operation
- Dynamic Squelch Control
- · Extra Long Mic Cord
- 6-4 PIN Mic Adapter
- Channel Indicator
- Instant Channel 9/19
- CB/PA Switch
- Mic Gain 4-Position Control Large Digital S/RF/CAL/SWR Meter
  - Backlit Control Knobs/Buttons
  - ANL/Noise Blanking
  - Wireless Mic Compatible

- RF Gain Control
- Frequency Display
- Noise Cancelling Mic
- 7 Color Display Options
- Easy-to-Read Laser Etched Keys
- Variable Talk Back

visit www.uniden.com to learn more.

- Dimmer Switch Day/Night
- NOAA Weather Channels
- Memory Scan
- Radio Diagnostics