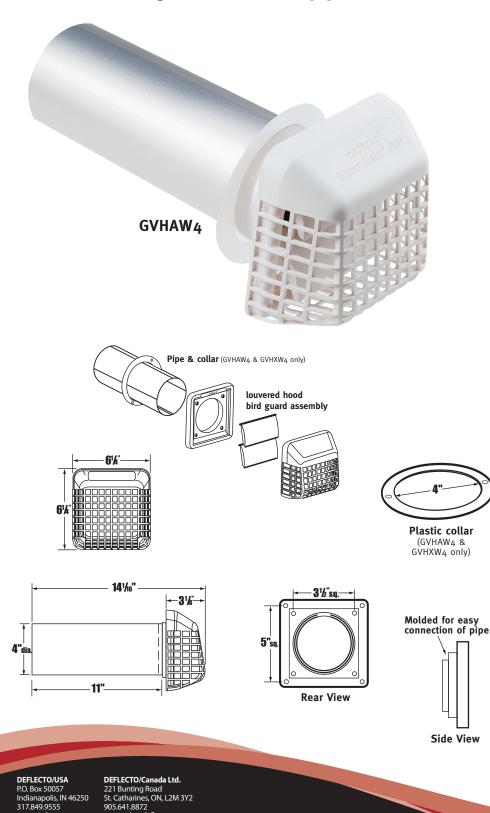

# 4" Supurr Guard® Hood **Dryer Vent** with removable guard, aluminum pipe and collar

| MODEL NO. | DESCRIPTION         |
|-----------|---------------------|
| GVHAW4    | Hood/Pipe Assembled |
| GVHXW4    | Hood/Pipe/Hang Tab  |
| GH4W      | Hood/Bulk           |
| GHR4W     | Hood/Carton         |

### Supurr Guard® Hood:

- Durable, weather resistant, limited lifetime guaranteed
- Hood louvered dampers operate quietly for maximum exhaust air flow and seals when not in operation to help prevent back drafts
- Removable, white bird guard helps prevent birds and rodents from entering home through your dryer vent

### Hood

- Calcium filled polypropylene
- Melting point: 325°F
- UV inhibitor added

### Pipe

Aluminum

#### Collar

• Styrene

Deflecto's policy is one of continual product improvement in design and manufacturing whereever possible, therefore all specifications and designs are subject to change without notice and without incurring obligations.