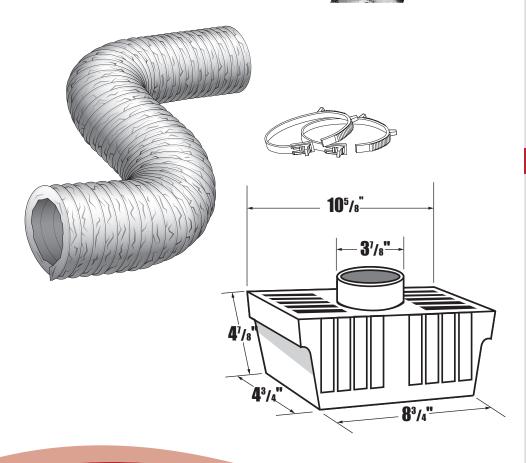

Supurr-Flex®

MODEL NO. DESCRIPTION Lint Trap with Supurr Flex® **LTF** Flexible Metallic Duct

## **GENERAL INFORMATION**

- Designed for safe indoor dryer venting where outside venting is impossible
- · Quick, easy installation, fits any clothes dryer
- Includes 2 plastic clamps
- Please follow these **Safety Warnings**:
- -Do not use with gas clothes dryers
- -In small room open doors for adequate distribution of heat and moisture
- -Some building codes may restrict the use of this product, always check the local codes in your area

### Material

- Calcium filled polypropylene (container)
- Supurr-Flex® flexible metallic duct