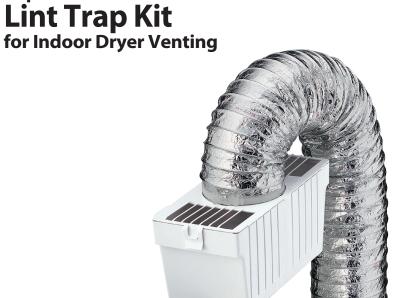

Supurr-Flex®

MODEL NO. DESCRIPTION Lint Trap with Supurr Flex® **LTF** Flexible Metallic Duct

## **GENERAL INFORMATION**

- Designed for safe indoor dryer venting where outside venting is impossible
- · Quick, easy installation, fits any clothes dryer
- Includes 2 plastic clamps
- Please follow these **Safety Warnings**:
- -Do not use with gas clothes dryers
- -In small room open doors for adequate distribution of heat and moisture
- -Some building codes may restrict the use of this product, always check the local codes in your area