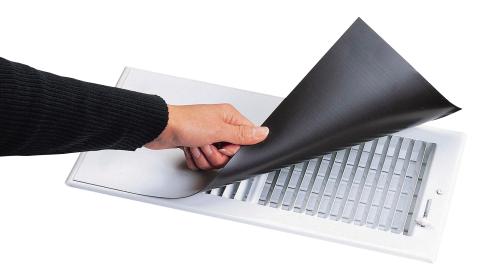

# Magnetic Vent Cover

| MODEL NO. | SIZE (A x B) |  |
|-----------|--------------|--|
| MVCX512   | 5" x 12"     |  |
| MVCX815   | 8" x 15"     |  |

## **GENERAL INFORMATION**

- Magnetic vent covers
- 5" x 12" or 8" x 15" size, 3 pack
- Installs easily on metal registers
- Trim with scissors for perfect fit
- Magnetically seals the air from passing through closed vents
- Redirects air flow to needed areas for added comfort
- Can be painted or papered to match any decor

#### Material

• Flexible magnetic sheets

### **Application**

- For covering supply air registers
- Note: Do not cover too many registers at once. Do not use on return air registers