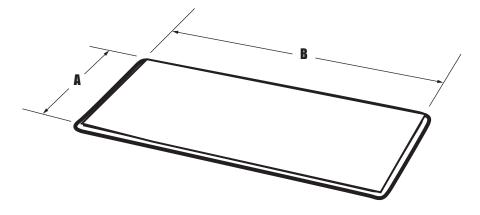

# Magnetic Vent Cover

| MODEL NO. | SIZE (A x B) |  |
|-----------|--------------|--|
| MVCX512   | 5" x 12"     |  |
| MVCX815   | 8" x 15"     |  |