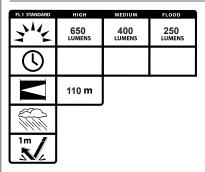

# ULTRA HD 650L MOTION SENSOR HEADLAMP

### **Headlight Parts**

Power On/Off Switch High (Spot + Flood)/Medium (Spot)/ Low (Flood)/Red Light

## **Zoom In Operation**

Flood Beam

Spot Beam

Note Memory Power Setting :

Stay at any mode more than 5 second ,press the buttom again to OFF mode directly