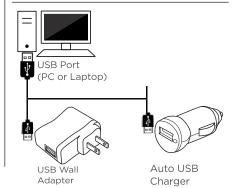

BATTERY CARE: Your product is powered by a rechargeable battery. Do not leave fully charged battery connected to charger, since this will reduce its lifetime. Leaving product in extreme cold or heat will reduce battery life. For optimal performance store product at temperatures between 59°F to 77°F. Battery performance may be reduced in temperatures well below freezing. Fully charged batteries will lose charge over time, if left unused.

BATTERY WARNING: Rechargeable battery is built-in. Do not attempt to remove or replace battery. The battery in this product is at risk of fire, explosion, or may cause chemical burns if mistreated.

WARRANTY: This product is warranted to be free from defect in material or workman ship for one year from date of purchase.



## **Battery Charge Options**