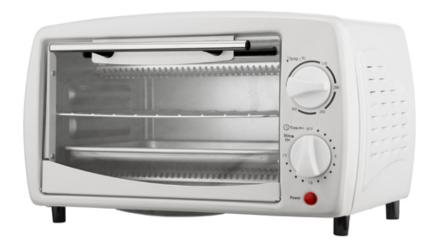

## (TS-345W) 4 Slice Toaster Oven in White [TS-345W]

Housing and Front Panel and Glass Holders
Stainless Steel Straight Handle, Black Knob and Foot
3-Pin Polarized
150-450F Temperature Control
15 Minutes Timer with Stay-On
2Pcs Quartz Heating Element
Zinc Coating Chamber
Food tray and Wire Rack Included
Power: 700 Watts