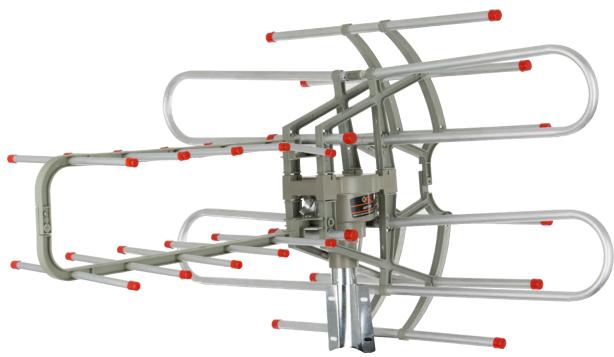

## ANT-106

## Model: ANT-106

## HD/DTV/UHF/VHF/FM 360° Rotating Outdoor Antenna

- HD, DTV, VHF, UHF and FM Radio Ready, connect to
- DTV Tuner to Receive Digital and Analog Programming
- HDTV 1080P, 1080i, 720P Support
- Full Band DTV/VHF/UHF Receiver
- 360° Amplified Rotating Antenna
- Built-in Signal Booster 26-28dB Gain
- Impedance: 75  $\Omega$
- Operates up to 2 TV Sets
- Remote Control Included
- 50 Feet Coaxial Cable
- Power 110-127V AC 60Hz
- Master Carton Qty: 10
- Master Carton Weight: 42.00 LBS
- Master Carton Dimensions: 22.25x20.5x19.9
- Gift Box Dimensions: 20x4.25x9
- Unit Weight: 4.20 LBS
- UPC: 6 06540 00004 5