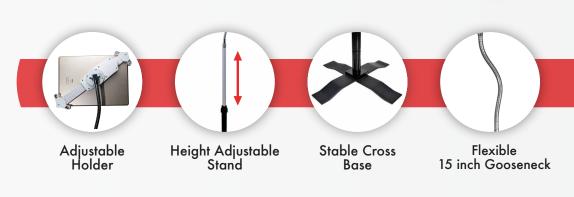

#### Features Include:

- · Flexible, sturdy gooseneck adjusts to any position
- · Jointed tablet holder tilts side to side and rotates
- 360 degrees for landscape and portrait viewing
- · Telescoping pole allows easy height adjustment
- · Stable, easy-setup cross base