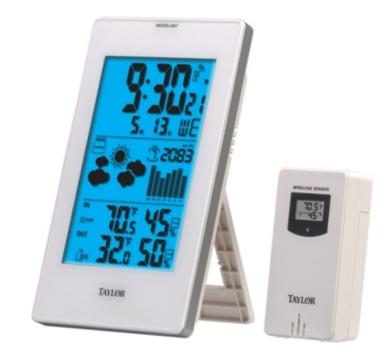

## **Product Features**

- Indoor and outdoor temperature in °F and °C scales
- Indoor and outdoor humidity
- Temperature and humidity min/max recall
- Temperature and humidity trend indicators
- Comfort index
- Barometric pressure readings and history chart
- Weather forecast icons
- Ice alert
- Calendar with clock and touch snooze alarm
- Moon phases
- Blue backlight on LCD screen for enhanced readability during night hours
- Wireless remote sensor with LCD screen transmits up to 200 ft.
- Accommodates up to 3 wireless remote sensors
- Base station and wireless remote require 2 AA batteries each, not included