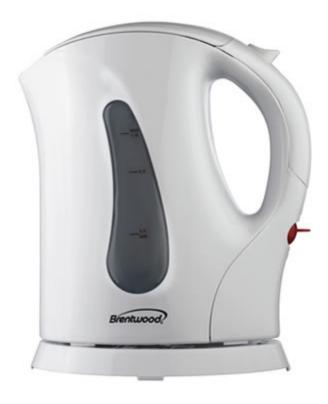

## (KT-1610) 1.0 Liter Cordless Plastic Tea Kettle in White [KT-1610]

Water Level Window Auto Overheat Protection Auto Shut Off When Water Starts Boiling or Dries Lid Opens for Easy Filling and Cleaning Detaches from Base for Greater Serving Portability Faster & More Efficient than a Microwave Removable Filter prevents Floating Particles