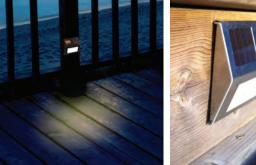

## No More Stumbling in the Dark!

Light your deck, steps or railings.

This set of 4 deck lights is great for everything from accenting decorative elements of your deck, to illuminating dark paths or steps. Whether you are trying to show off your deck or prevent trips and falls, the Solar Powered Stainless Steel Deck Lights are for you.

#### Easv Install

These deck lights can be either set on the ground or mounted to any flat surface. Mounting is easy! There are two mounting holes on the back of the unit. It's as easy as hanging a picture on the wall. Mounting screws included.

### GOOD LOCATIONS FOR THE METAL DECK LIGHT

- Steps
- Railings
- · Porches

- Decks
- Sidewalks
- Entryways