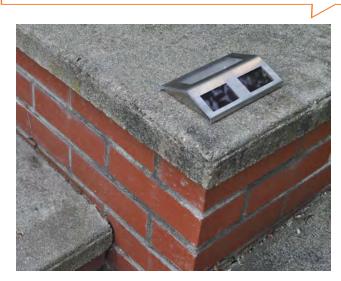

## No More Stumbling in the Dark!

Light your deck, steps or railings.

This set of 4 deck lights is great for everything from accenting decorative elements of your deck, to illuminating dark paths or steps. Whether you are trying to show off your deck or prevent trips and falls, the Solar Powered Stainless Steel Deck Lights are for you.

### GOOD LOCATIONS FOR THE METAL DECK LIGHT

- Steps
- Railings
- · Porches

- Decks
- Sidewalks
- Entryways