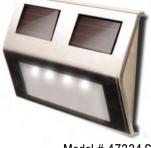

eck, to illuminating dark paths or steps. Whether you are trying to show off your deck or prevent trips and falls, the Solar Powered Stainless Steel Deck Lights are for you.

#### SOLAR POWERED

The lights are powered by integrated solar panels and come with rechargeable NiMH batteries. There is no need to run any electricity to the unit or to buy batteries.

#### Easv Install

These deck lights can be either set on the ground or mounted to any flat surface. Mounting is easy! There are two mounting holes on the back of the unit. It's as easy as hanging a picture on the wall. Mounting screws included.

#### STAINLESS STEEL CONSTRUCTION

The high quality stainless steel construction will not only catch the eye of those who see it, but it will also ensure that these lights last for years.





Model # 47334-SS

Model #47334-BZ

#### **INCLUDES**

- 4 Lights
- One rechargeable NiMH battery in each unit
- · Mounting hardware
- User Guide
- 1 Year Limited Warranty



### GOOD LOCATIONS FOR THE METAL DECK LIGHT

- Steps
- Railings
- · Porches

- Decks
- Sidewalks
- Entryways







## **SPECIFICATIONS**

| Model                    |                | #47334-SS - 47334-BZ                |
|--------------------------|----------------|-------------------------------------|
| Unit UPC                 | 8 !            | 57170 00505 - 8, 8 57170 00504 1    |
| Power                    | Solar, 1 recha | rgeable NiMH AAA Battery (included) |
| Unit Dimensions          |                | 5.56" x 3.81" x 0.94"               |
| Unit Weight              |                | 5oz (x4)