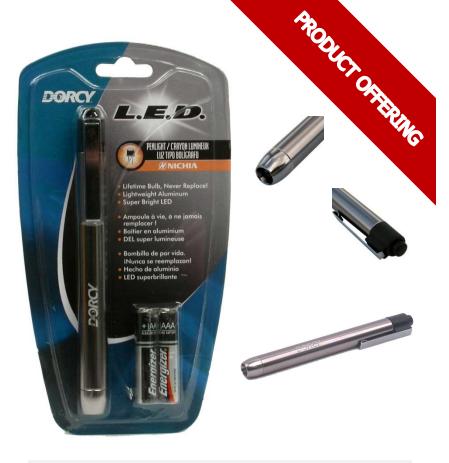

## 2AAA – LED Penlight

- Durable Tail Cap Push Button Switch
- Convenient Metal Clip
- Lightweight Design
- Includes 2 AAA Cell Batteries

This 2AAA 5MM LED Penlight is constructed of lightweight aluminum and features a compact design. This 5MM penlight has a tail cap push button switch for ease of use. The penlight features a durable metal clip ideal for storage. The 2AAA 5MM LED Penlight comes complete with 2 AAA cell batteries.