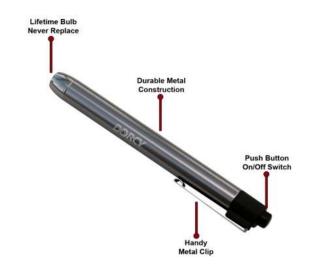

## 2AAA – LED Penlight

- Durable Tail Cap Push Button Switch
- Convenient Metal Clip
- Lightweight Design
- Includes 2 AAA Cell Batteries

This 2AAA 5MM LED Penlight is constructed of lightweight aluminum and features a compact design. This 5MM penlight has a tail cap push button switch for ease of use. The penlight features a durable metal clip ideal for storage. The 2AAA 5MM LED Penlight comes complete with 2 AAA cell batteries.