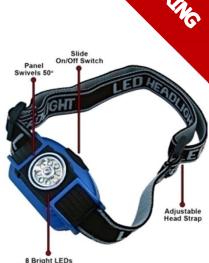

## 3AAA – 8 LED Headlight

- 42 Lumens of Light Output
- 3 Super Bright LEDs (8 White, 1 Red, & 1 Green LED)
- Adjustable Elastics Head Strap
- Multi-Functional Headlight
- 12 Hour Run Time
- Includes 3 AAA Cell Batteries

The 3AAA - 8 LED Headlight features a comfortable and adjustable elastic strap that allows for hands-free use. This LED Headlight is compact and has a top mounted push button switch for ease of use. The headlight is multi-functional and contains 8 super bright white 5MM LEDs, 1 super bright red 5MM LED, and 1 super bright green 5MM LED. With a weather resistant design and a 12 hour run time, this headlight is perfect for any situation. The 3AAA - 8 LED Headlight comes complete with 3 AAA cell batteries.