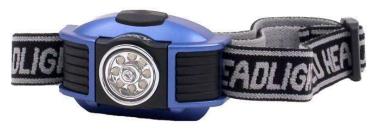

## 3AAA – 8 LED Headlight

- 42 Lumens of Light Output
- 3 Super Bright LEDs (8 White, 1 Red, & 1 Green LED)
- Adjustable Elastics Head Strap
- Multi-Functional Headlight
- 12 Hour Run Time
- Includes 3 AAA Cell Batteries

The 3AAA - 8 LED Headlight features a comfortable and adjustable elastic strap that allows for hands-free use. This LED Headlight is compact and has a top mounted push button switch for ease of use. The headlight is multi-functional and contains 8 super bright white 5MM LEDs, 1 super bright red 5MM LED, and 1 super bright green 5MM LED. With a weather resistant design and a 12 hour run time, this headlight is perfect for any situation. The 3AAA - 8 LED Headlight comes complete with 3 AAA cell batteries.