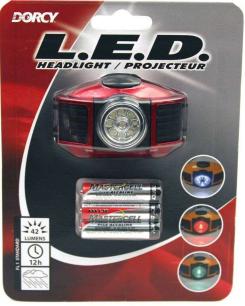

## 3AAA – 8 LED Headlight

- 42 Lumens of Light Output
- 3 Super Bright LEDs (8 White, 1 Red, & 1 Green LED)
- Adjustable Elastics Head Strap
- Multi-Functional Headlight
- 12 Hour Run Time
- Includes 3 AAA Cell Batteries

The 3AAA - 8 LED Headlight features a comfortable and adjustable elastic strap that allows for hands-free use. This LED Headlight is compact and has a top mounted push button switch for ease of use. The headlight is multi-functional and contains 8 super bright white 5MM LEDs, 1 super bright red 5MM LED, and 1 super bright green 5MM LED. With a weather resistant design and a 12 hour run time, this headlight is perfect for any situation. The 3AAA - 8 LED Headlight comes complete with 3 AAA cell batteries.