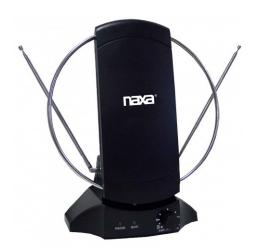

**Specifications Features** 

- Suitable for receiving digital ATSC TV signals on your HDTV
- · Tuning control knob
- Tilt adjustment
- Frequency compatibility: UHF/VHF/FM
- Frequency range: VHF 40-230MHz; UHF 470-862MHz

## **Product Details**

Model: NAA-308

Barcode

Black 840005008249

Unit

Dimensions (in): 8.66 x 6.30 x 11.02 [L x W x H]

Weight (lbs): 1.19 Giftbox/Clamshell

Dimensions (in): 9.06 x 5.51 x 9.84 [L x W x H]