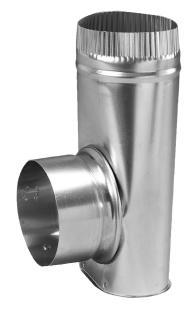

# Offset 4" Dryer Connector

MODEL NO. DESCRIPTION

AMDOC/6 4"Dia. Offset Connector

## **GENERAL INFORMATION**

- 4" diameter
- Designed to fit closely to your dryer
- Reduces space between your dryer and wall
- All Aluminum construction
- 360° rotation
- Round to oval transition 90°
- Smooth wall construction helps to reduce lint
- Flame spread/smoke developed 0/0