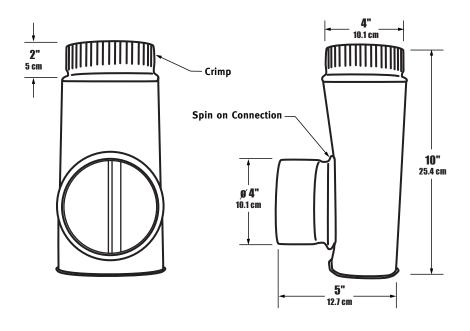

# Offset 4" Dryer Connector

MODEL NO. DESCRIPTION

AMDOC/6 4"Dia. Offset Connector

## **GENERAL INFORMATION**

- 4" diameter
- Designed to fit closely to your dryer
- Reduces space between your dryer and wall
- All Aluminum construction
- 360° rotation
- Round to oval transition 90°
- Smooth wall construction helps to reduce lint
- Flame spread/smoke developed 0/0

#### Material

- Aluminum 0.014" (0.38mm) 3000 series
- · Seam lock construction