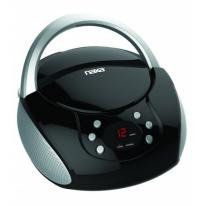

## **Features**

- Convenient top-loading CD player
- · Accessories included: AC power cord
- Use with batteries or AC power
- 3.5 mm AUX input
- 20-track programmable memory
- · AM/FM stereo radio
- Power: AC 120V or 6 x C batteries (not included)

## **Specifications**

• Optical Disc Support: CD CD-R/RW

• Tuners: AM/FM radio

• Input Sources: 3.5mm AUX audio • Audio Format Support: CD-audio • Power Source: AC 120 V battery

• Power Input: AC 120 V

• Battery, type: C • Battery, number: 6

## Product Details

Model: NPB-240

Barcode

Shiny Black 840005010570

Unit

Dimensions (in): 8.66 x 9.06 x 4.45 [L x W x H]

Weight (lbs): 2.28 Giftbox/Clamshell

Dimensions (in): 9.13 x 5.13 x 10.30 [L x W x H]