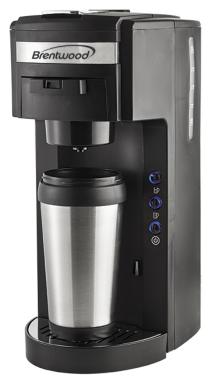

## (TS-114) Single Serve Coffee Maker

Brews 8oz - 10oz of coffee at a time Removable K-Cup pack holder for easy use. Reusable Mesh Filter for Flexible brewing, using Soft pods or Ground coffee. Water Tank capacity 40oz. Adjustable Drip Tray fits a range of cup sizes. BPA Free & FDA Approved Materials. Includes Stainless Steel Coffee Mug.