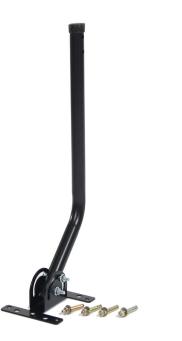

## CLEARSTREAM<sup>™</sup> -J MOUNT

The ClearStream<sup>™</sup> J-Mount is just like our basic J-Mount - only smaller. This 20" mast with a 1" diameter is ideally suited for our ClearStream<sup>™</sup> Antenna line. Like our basic J-Mount, the CS J Mount has a pivoting foot, which allows installation on vertical or horizontal surfaces. Mounting hardware is included.

## CLEARSTREAM™ J-MOUNT

- SKU# CJMount
- Description -20" J shaped mounting pole
- 1" Oustide diameter
- Mounting Bracket
- Expansion Bolts
- Not for use w/Clearstream<sup>™</sup> 5
- Lifetime Warranty
- MSRP \$19.99