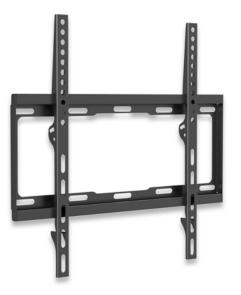

# **Universal Flat-Panel TV Low-Profile Wall Mount**

Supports One 32" to 55" Television up to 40 kg (88 lbs.) Part No.: 460934

Focus on the TV instead of the mount.

When viewing locations and TV heights are fixed at optimal positions, this Manhattan Universal Flat-Panel TV Low-Profile Wall Mount creates nearly flush, close-to-the-wall installations that enhance thin, modern TV silhouettes. Stationary settings ensure that images, contrasts and colors remain clear, sharp and defined. VESA compliant and constructed of quality materials, Manhattan Universal Flat-Panel TV Low-Profile Wall Mounts fit a variety of display sizes with a secure and confident above-the-floor installation. Lateral adjustments allow televisions to be repositioned for best placement after mounting. Ideal for residential, office, hospitality, classroom, conference room, digital signage and other commercial applications, Manhattan Universal Flat-Panel TV Low-Profile Wall Mounts bring high-performance LCD, LED or plasma TV enjoyment front and center.

#### Features:

- Securely holds one flat-panel television
- Heavy-duty steel construction
- Low-profile, fixed installation ideal for home, office and commercial applications
- Meets VESA standards supports TVs from 32" to 55" up to 40 kg (88 lbs.)
- Lifetime Warranty

#### **Specifications:**

- Fits 200 x 200, 300 x 300, 400 x 200 & 400 x 400 VESA-compliant television
- Weight capacity: up to 40 kg (88 lbs.)
- Dimensions: 479 x 435 mm (18.86 x 17.13 in.) overall
- Extends 25 mm (0.98 in.)