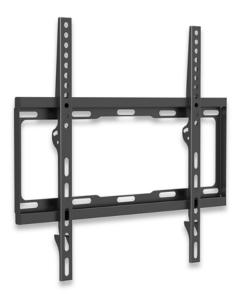

# **Universal Flat-Panel TV Low-Profile Wall Mount**

Supports One 32" to 55" Television up to 40 kg (88 lbs.) Part No.: 460934

Focus on the TV instead of the mount.

When viewing locations and TV heights are fixed at optimal positions, this Manhattan Universal Flat-Panel TV Low-Profile Wall Mount creates nearly flush, close-to-the-wall installations that enhance thin, modern TV silhouettes. Stationary settings ensure that images, contrasts and colors remain clear, sharp and defined. VESA compliant and constructed of quality materials, Manhattan Universal Flat-Panel TV Low-Profile Wall Mounts fit a variety of display sizes with a secure and confident above-the-floor installation. Lateral adjustments allow televisions to be repositioned for best placement after mounting. Ideal for residential, office, hospitality, classroom, conference room, digital signage and other commercial applications, Manhattan Universal Flat-Panel TV Low-Profile Wall Mounts bring high-performance LCD, LED or plasma TV enjoyment front and center.

#### Features:

- Securely holds one flat-panel television
- Heavy-duty steel construction
- Low-profile, fixed installation ideal for home, office and commercial applications
- Meets VESA standards supports TVs from 32" to 55" up to 40 kg (88 lbs.)
- Lifetime Warranty

#### **Specifications:**

- Fits 200 x 200, 300 x 300, 400 x 200 & 400 x 400 VESA-compliant television
- Weight capacity: up to 40 kg (88 lbs.)
- Dimensions: 479 x 435 mm (18.86 x 17.13 in.) overall
- Extends 25 mm (0.98 in.)